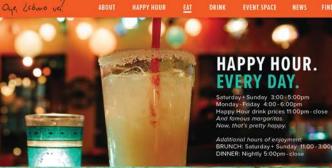

### DINNER. EAT WELL.

## Antojitos

tostones De Plátano Macho Con Guarquole \$8 Salted, deep-fried plantain chips served with salsa fresca & fresh guacamole Extra chips, one per order \$2

 Chile للراوس Dr Queso
 \$||

 Egg battered, fried chile filled with queso fresco & asadero, covered with cauldillo jitomate & Peruvian beans. Served with warm tortillas.

Queso Assido \$8 Fresh, grilled queso cotija is served on salsa molcajete, chile puya or salsa tomatillo.Topped with crisped blue com totilla strijs & served with warm tortillas.

Torkahitas Ar Salpřán \$9 Shredded beef is simmered in chile chipote & thyme,then cured in olive oil & vinegar. Served with com tostaditas, avocado & tomato. Served at room temperature.

fangl del Dig \$8 Handmade fresh masa tamal filled with seasonal ingredients.

### Ensalgadas

En sele Ar Gran Ar \$10 Field greens, tomatoes, Walla Walla sweet onions, grilled corn & grilled fresh cheese is tossed in a light vinaigrette & served with grilled bread

En iqlada Urade \$8 Field greens dressed with a light, creamy lime-coriander dressing. Served with julienne of jicama, pepitas & crisped torillia strips.

### Enchiladas En Mole

Three white corn tortillas filled with shredded, freerange chicken, carmelized onion & Monterey jack cheese. Served with greens sauteéd with garlic & cider vinegar. Your choice of one of the following sauces:

Wole Pologno \$14 Lightly sweet with a hint of chocolate (With peanuts) الالله المراجع المراجع

Pipign Verde \$14 A pumpkin seed and tomatilla cream sauce

Wejillones Estilo El Camino \$12 Pan roasted Penn Cove mussels in a tomato, garlic, ancho chile cream sauce. Served with grilled bread.

Enfonçada: con Queso \$9 White corn tortillas filled with fresh cheese & covered in a tomato, chipotle caldillo. Garnished with white onion, crema & sliced avocado. With chicken \$10

Quesa dillas de Carwaroves \$0 Hand made com tortillas grilled with four Mexican cheeses, shrimp, cilantro paste & served with guacamole. With chicken or mushrooms & roasted poblano chiles \$9

Cquiqn Eikile El Cquino \$8 Romaine lettuce hearts tossed in our version of a true classic. Served with imported, shaved parmesan & toasted croutons.

Ensided de Betedot \$3 Organic, red beets are tossed with poblano chiles, avocado, red onion & queso fresco. Dressed in a fresh lime vinaigrette & served on romaine hearts.

**EL CAMINO** 

and literated

2014 14 State 7 167

https://elcaminorestaurant.com/