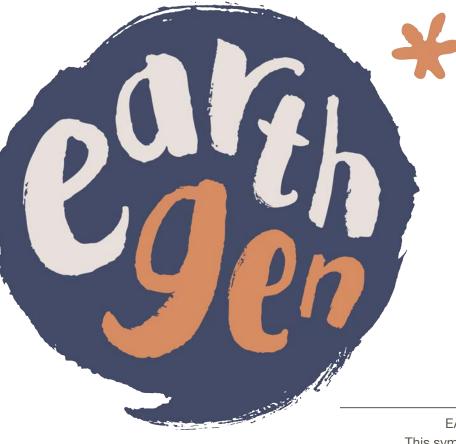

PEDIGREE w/ Michael, Laura, Kaye, Bruce, Holly, Jon, Belinda

ar

**Small Big Nonprofit Recent** 

AFTER

OUR NAME

EarthGen represents the power and influence we believe young people can have in being environmental changemakers. It's our mission is to equip youth with the environmental science education they need to understand how to care for our planet.

EARTHGEN ASTERISK This little star symbolizes our optimism and curiosity. It guides us in our quest to teach today's youth environmental science and the collaboration skills they need to work together in accomplishing greater impact.

EARTHGEN SAYCON This symbolizes the big blue marble – our earth – and it represents the conversations we're having with our youth that empower them to become leaders in action in their neighborhoods and communities.