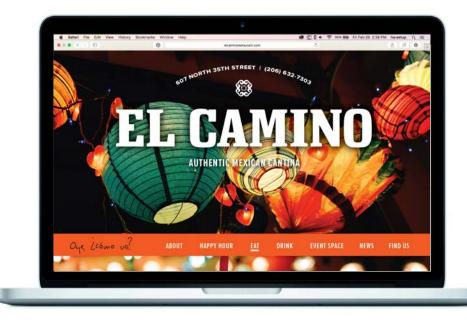

### DINNER. EAT WELL.

## Antojitos

tostones De Plátano Macho Con Guarquole \$8 Salted, deep-fried plantain chips served with salsa fresca & fresh guacamole Extra chips, one per order \$2

 Chile للراوس Dr Queso
 \$||

 Egg battered, fried chile filled with queso fresco & asadero, covered with cauldillo jitomate & Peruvian beans. Served with warm tortillas.

Queso Assido \$8 Fresh, grilled queso cotija is served on salsa molcajete, chile puya or salsa tomatillo.Topped with crisped blue com totilla strijs & served with warm tortillas.

Torkahitas Ar Salpřán \$9 Shredded beef is simmered in chile chipote & thyme,then cured in olive oil & vinegar. Served with com tostaditas, avocado & tomato. Served at room temperature.

fangl del Dig \$8 Handmade fresh masa tamal filled with seasonal ingredients.

### Ensalgadas

En sele Ar Gran Ar \$10 Field greens, tomatoes, Walla Walla sweet onions, grilled corn & grilled fresh cheese is tossed in a light vinaigrette & served with grilled bread

En iqlada Urade \$8 Field greens dressed with a light, creamy lime-coriander dressing. Served with julienne of jicama, pepitas & crisped torillia strips.

### Enchiladas En Mole

Three white corn tortillas filled with shredded, freerange chicken, carmelized onion & Monterey jack cheese. Served with greens sauteéd with garlic & cider vinegar. Your choice of one of the following sauces:

Wole Pologno \$14 Lightly sweet with a hint of chocolate (With peanuts) الالله المراجع المراجع

Pipign Verde \$14 A pumpkin seed and tomatilla cream sauce

Wejillones Estilo El Camino \$12 Pan roasted Penn Cove mussels in a tomato, garlic, ancho chile cream sauce. Served with grilled bread.

Enfonçada: con Queso \$9 White corn tortillas filled with fresh cheese & covered in a tomato, chipotle caldillo. Garnished with white onion, crema & sliced avocado. With chicken \$10

Quesa dillas de Carwaroves \$0 Hand made com tortillas grilled with four Mexican cheeses, shrimp, cilantro paste & served with guacamole. With chicken or mushrooms & roasted poblano chiles \$9

Cquiqn Eikile El Cquino \$8 Romaine lettuce hearts tossed in our version of a true classic. Served with imported, shaved parmesan & toasted croutons.

Ensided de Betedot \$3 Organic, red beets are tossed with poblano chiles, avocado, red onion & queso fresco. Dressed in a fresh lime vinaigrette & served on romaine hearts.

**EL CAMINO** 

and literated

2014 14 State 7 167

https://elcaminorestaurant.com/