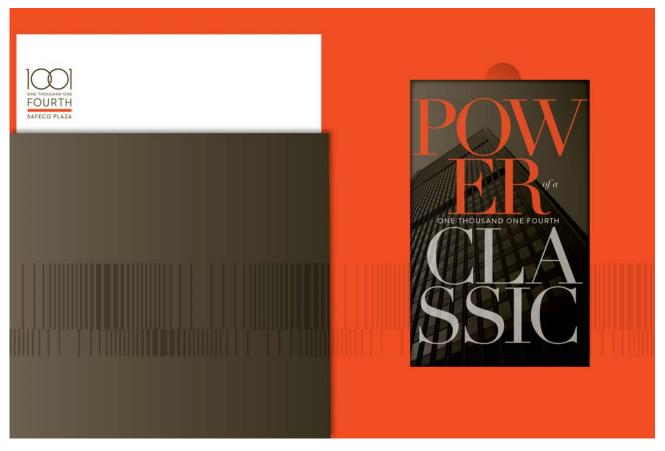

# ONE THOUSAND ONE FOURTH

# SAFECO PLAZA

Folder cover

Folder inside: Pocket with amenities fact sheet.

Look Book (cover) nested in frame

- Small 5"x8"
- Quick turning.
- One statement per page.
- Tell the story of the building and the values and beliefs it upholds: the mantra of the building.

### Cover