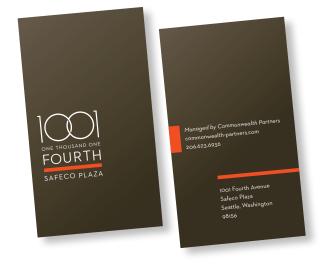

# ONE THOUSAND ONE FOURTH

# SAFECO PLAZA

Folder cover

Folder inside: Pocket with amenities fact sheet.

Look Book (cover) nested in frame

- Small 5"x8"
- Quick turning.
- One statement per page.
- Tell the story of the building and the values and beliefs it upholds: the mantra of the building.