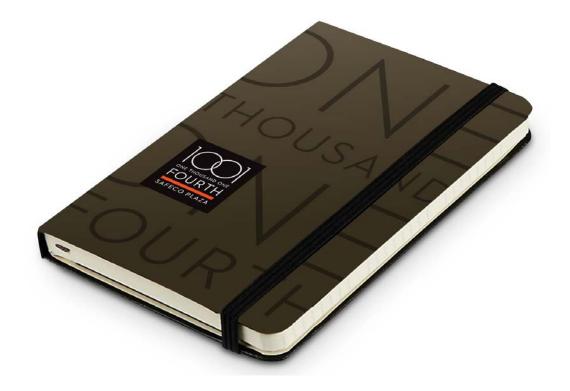

# ONE THOUSAND ONE FOURTH

# SAFECO PLAZA

Folder cover

Folder inside: Pocket with amenities fact sheet.

Look Book (cover) nested in frame

- Small 5"x8"
- Quick turning.
- One statement per page.
- Tell the story of the building and the values and beliefs it upholds: the mantra of the building.